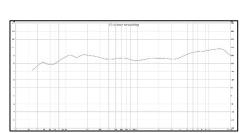

FULL RANGE ON AXIS

## UL 2700

Full range Power Speaker Power Handling: 200 watts RMS Frequency response: 80hz – 20.000 hz Sensitivity: 94dB SPL @ 1W/1m Nominal Impedance: 4 ohms Size: 22.83 " H x 7.87" W x 11.61 " D Finish: Black Weight: 26.9 lbs