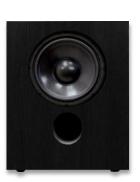

## UL 2700

Full range Power Speaker Power Handling: 200 watts RMS Frequency response: 80hz – 20.000 hz Sensitivity: 94dB SPL @ 1W/1m Nominal Impedance: 4 ohms Size: 22.83 " H x 7.87" W x 11.61 " D Finish: Black Weight: 26.9 lbs