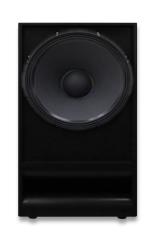

## UL 6000

Active Ultra Subwoofer (DSP controlled)

Power: 1000 watts - Integrated High Eff. Class D amplifier

Frequency response: 14hz – 500hz

Output: 110dB SPL 16Hz @1m

Size: 39.76" H x 24.41" W x 23.23" D

Finish: Black

Weight: 136.69 lbs.

|   | 1/3 octave smoothing |         |                                   |       |  |  |  |
|---|----------------------|---------|-----------------------------------|-------|--|--|--|
|   |                      |         |                                   |       |  |  |  |
|   |                      |         |                                   |       |  |  |  |
|   | dattate d            |         |                                   |       |  |  |  |
|   |                      |         | <ul> <li>Internet in a</li> </ul> |       |  |  |  |
| 1 |                      |         |                                   |       |  |  |  |
| / |                      |         |                                   |       |  |  |  |
|   |                      |         |                                   |       |  |  |  |
|   |                      |         |                                   | 1.1   |  |  |  |
|   |                      |         |                                   | 3     |  |  |  |
|   |                      |         |                                   |       |  |  |  |
|   |                      |         |                                   |       |  |  |  |
|   |                      |         |                                   | 1.1   |  |  |  |
|   |                      |         |                                   |       |  |  |  |
|   |                      |         |                                   |       |  |  |  |
|   |                      |         |                                   |       |  |  |  |
|   |                      |         |                                   |       |  |  |  |
|   |                      | N N N N |                                   | 1 000 |  |  |  |