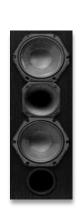

## UL 3300

High-Power Subwoofer Power Handling: 300 watts RMS Frequency response: 30hz – 500 hz Sensitivity: 90dB SPL @ 1W/1m Nominal Impedance: 8 ohms Size: 25.2" H x 19.69" W x 19.69" D Finish: Black Weight: 79.37 lbs.